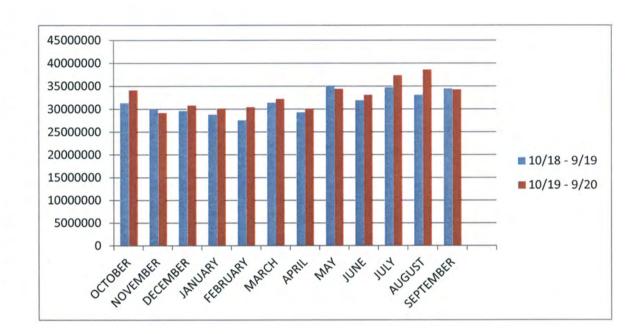

## MONTHLY BILLABLE GALLONS FOR BALDWIN COUNTY

|           | GALLONS       | GALLONS       |
|-----------|---------------|---------------|
|           | 11/18 - 10/19 | 11/19 - 10/20 |
| NOVEMBER  | 56454782      | 60834801      |
| DECEMBER  | 57218316      | 57773211      |
| JANUARY   | 55462219      | 58385430      |
| FEBRUARY  | 48265800      | 53967113      |
| MARCH     | 53973721      | 65541932      |
| APRIL     | 57353719      | 65051465      |
| MAY       | 68890222      | 69800065      |
| JUNE      | 65651546      | 70541369      |
| JULY      | 76455716      | 81858675      |
| AUGUST    | 70112600      | 77166156      |
| SEPTEMBER | 75008158      | 67710920      |
| OCTOBER   | 73905735      | 64551807      |

#### MONTHLY BILLABLE GALLONS FOR BALDWIN COUNTY

|                 | GALLONS      | GALLONS      |  |
|-----------------|--------------|--------------|--|
|                 | 10/18 - 9/19 | 10/19 - 9/20 |  |
| OCTOBER         | 62831610     | 73905735     |  |
| NOVEMBER        | 56454782     | 60834801     |  |
| DECEMBER        | 57218316     | 57773211     |  |
| JANUARY         | 55462219     | 58385430     |  |
| <b>FEBRUARY</b> | 48265800     | 53967113     |  |
| MARCH           | 53973721     | 65541932     |  |
| APRIL           | 57353719     | 65051465     |  |
| MAY             | 68890222     | 69800065     |  |
| JUNE            | 65651546     | 70541369     |  |
| JULY            | 76455716     | 81858675     |  |
| AUGUST          | 70112600     | 77166156     |  |
| SEPTEMBER       | 75008158     | 67710920     |  |