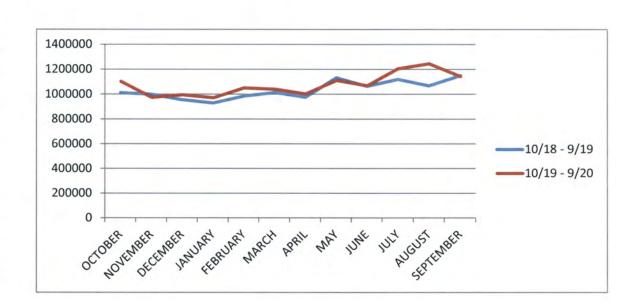

#### MONTHLY BILLABLE GALLONS FOR PUTNAM COUNTY

|           | GALLONS       | GALLONS       |
|-----------|---------------|---------------|
|           | 11/18 - 10/19 | 11/19 - 10/20 |
| NOVEMBER  | 29970026      | 29207270      |
| DECEMBER  | 29621963      | 30826625      |
| JANUARY   | 28818273      | 30123750      |
| FEBRUARY  | 27584062      | 30434759      |
| MARCH     | 31407865      | 32214416      |
| APRIL     | 29285798      | 30061246      |
| MAY       | 35124586      | 34404415      |
| JUNE      | 31923228      | 33107645      |
| JULY      | 34706334      | 37362638      |
| AUGUST    | 33107378      | 38585492      |
| SEPTEMBER | 34482094      | 34265077      |
| OCTOBER   | 34127326      | 32970729      |

## MONTHLY BILLABLE GALLONS FOR PUTNAM COUNTY

|  |                 | GALLONS      | <b>GALLONS</b> |  |
|--|-----------------|--------------|----------------|--|
|  |                 | 10/18 - 9/19 | 10/19 - 9/20   |  |
|  | OCTOBER         | 31347172     | 34127326       |  |
|  | NOVEMBER        | 29970026     | 29207270       |  |
|  | DECEMBER        | 29621963     | 30826625       |  |
|  | JANUARY         | 28818273     | 30123750       |  |
|  | <b>FEBRUARY</b> | 27584062     | 30434759       |  |
|  | MARCH           | 31407865     | 32214416       |  |
|  | APRIL           | 29285798     | 30061246       |  |
|  | MAY             | 35124586     | 34404415       |  |
|  | JUNE            | 31923228     | 33107645       |  |
|  | JULY            | 34706334     | 37362638       |  |
|  | AUGUST          | 33107378     | 38585492       |  |
|  | SEPTEMBER       | 34482094     | 34265077       |  |
|  |                 |              |                |  |