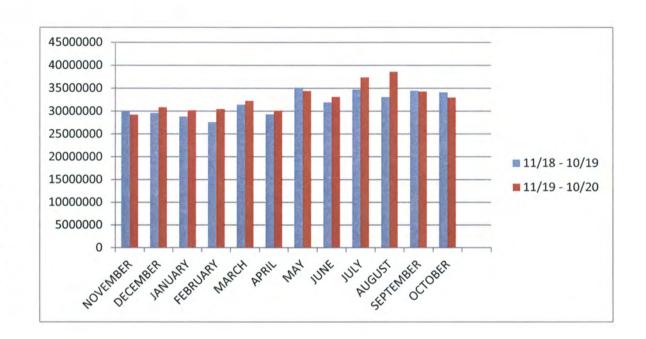

## MONTHLY BILLABLE GALLONS FOR BALDWIN COUNTY

|           | GALLONS       | GALLONS       |
|-----------|---------------|---------------|
|           | 11/18 - 10/19 | 11/19 - 10/20 |
| NOVEMBER  | 56454782      | 60834801      |
| DECEMBER  | 57218316      | 57773211      |
| JANUARY   | 55462219      | 58385430      |
| FEBRUARY  | 48265800      | 53967113      |
| MARCH     | 53973721      | 65541932      |
| APRIL     | 57353719      | 65051465      |
| MAY       | 68890222      | 69800065      |
| JUNE      | 65651546      | 70541369      |
| JULY      | 76455716      | 81858675      |
| AUGUST    | 70112600      | 77166156      |
| SEPTEMBER | 75008158      | 67710920      |
| OCTOBER   | 73905735      | 64551807      |