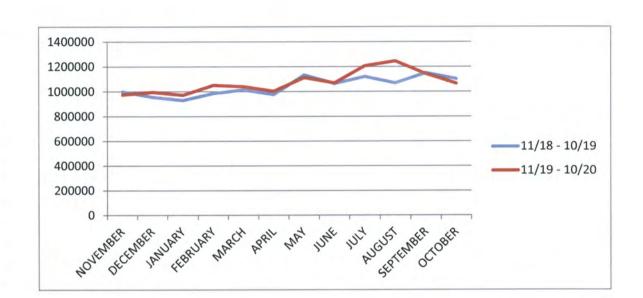

#### MONTHLY FLOW RATES FOR PUTNAM COUNTY

|                 | FLOWRATES*    | FLOWRATES*    |
|-----------------|---------------|---------------|
|                 | 11/18 - 10/19 | 11/19 - 10/20 |
| NOVEMBER        | 999000        | 973575        |
| DECEMBER        | 955547        | 994407        |
| JANUARY         | 929621        | 971733        |
| <b>FEBRUARY</b> | 985145        | 1049474       |
| MARCH           | 1013156       | 1039174       |
| APRIL           | 976193        | 1002041       |
| MAY             | 1133051       | 1109819       |
| JUNE            | 1064107       | 1067988       |
| JULY            | 1119559       | 1205246       |
| AUGUST          | 1067979       | 1244693       |
| SEPTEMBER       | 1149403       | 1142169       |
| OCTOBER         | 1100881       | 1063571       |