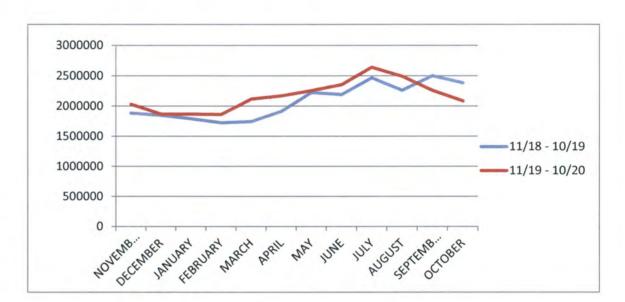

#### MONTHLY FLOW RATES FOR BALDWIN COUNTY

|                 | FLOWRATES*<br>11/18 - 10/19 | FLOWRATES*<br>11/19 - 10/20 |
|-----------------|-----------------------------|-----------------------------|
| NOVEMBER        | 1881826                     | 2027826                     |
| DECEMBER        | 1845752                     | 1863651                     |
| JANUARY         | 1789103                     | 1864968                     |
| <b>FEBRUARY</b> | 1723778                     | 1860934                     |
| MARCH           | 1741087                     | 2114255                     |
| APRIL           | 1911790                     | 2168382                     |
| MAY             | 2222265                     | 2251615                     |
| JUNE            | 2188384                     | 2351378                     |
| JULY            | 2466313                     | 2640602                     |
| AUGUST          | 2261696                     | 2489230                     |
| SEPTEMBER       | 2500271                     | 2257030                     |
| OCTOBER         | 2384055                     | 2082316                     |

#### MONTHLY FLOW RATES FOR PUTNAM COUNTY

|                 | FLOWRATES*    | FLOWRATES*    |
|-----------------|---------------|---------------|
|                 | 11/18 - 10/19 | 11/19 - 10/20 |
| NOVEMBER        | 999000        | 973575        |
| DECEMBER        | 955547        | 994407        |
| JANUARY         | 929621        | 971733        |
| <b>FEBRUARY</b> | 985145        | 1049474       |
| MARCH           | 1013156       | 1039174       |
| APRIL           | 976193        | 1002041       |
| MAY             | 1133051       | 1109819       |
| JUNE            | 1064107       | 1067988       |
| JULY            | 1119559       | 1205246       |
| AUGUST          | 1067979       | 1244693       |
| SEPTEMBER       | 1149403       | 1142169       |
| OCTOBER         | 1100881       | 1063571       |