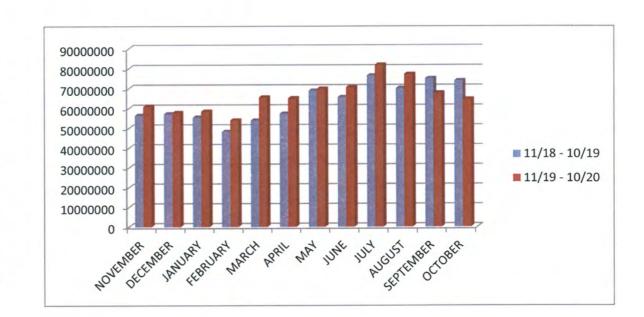

## MONTHLY BILLABLE GALLONS FOR BALDWIN COUNTY

|           | GALLONS       | GALLONS       |
|-----------|---------------|---------------|
|           | 11/18 - 10/19 | 11/19 - 10/20 |
| NOVEMBER  | 56454782      | 60834801      |
| DECEMBER  | 57218316      | 57773211      |
| JANUARY   | 55462219      | 58385430      |
| FEBRUARY  | 48265800      | 53967113      |
| MARCH     | 53973721      | 65541932      |
| APRIL     | 57353719      | 65051465      |
| MAY       | 68890222      | 69800065      |
| JUNE      | 65651546      | 70541369      |
| JULY      | 76455716      | 81858675      |
| AUGUST    | 70112600      | 77166156      |
| SEPTEMBER | 75008158      | 67710920      |
| OCTOBER   | 73905735      | 64551807      |

#### MONTHLY BILLABLE GALLONS FOR PUTNAM COUNTY

|           | GALLONS       | GALLONS       |
|-----------|---------------|---------------|
|           | 11/18 - 10/19 | 11/19 - 10/20 |
| NOVEMBER  | 29970026      | 29207270      |
| DECEMBER  | 29621963      | 30826625      |
| JANUARY   | 28818273      | 30123750      |
| FEBRUARY  | 27584062      | 30434759      |
| MARCH     | 31407865      | 32214416      |
| APRIL     | 29285798      | 30061246      |
| MAY       | 35124586      | 34404415      |
| JUNE      | 31923228      | 33107645      |
| JULY      | 34706334      | 37362638      |
| AUGUST    | 33107378      | 38585492      |
| SEPTEMBER | 34482094      | 34265077      |
| OCTOBER   | 34127326      | 32970729      |