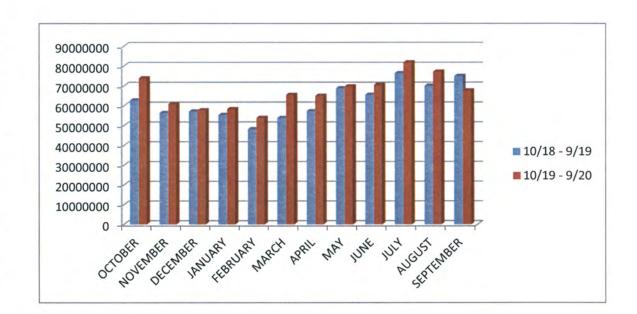

#### MONTHLY BILLABLE GALLONS FOR BALDWIN COUNTY

|                 | GALLONS      | GALLONS      |  |
|-----------------|--------------|--------------|--|
|                 | 10/18 - 9/19 | 10/19 - 9/20 |  |
| OCTOBER         | 62831610     | 73905735     |  |
| NOVEMBER        | 56454782     | 60834801     |  |
| DECEMBER        | 57218316     | 57773211     |  |
| JANUARY         | 55462219     | 58385430     |  |
| <b>FEBRUARY</b> | 48265800     | 53967113     |  |
| MARCH           | 53973721     | 65541932     |  |
| APRIL           | 57353719     | 65051465     |  |
| MAY             | 68890222     | 69800065     |  |
| JUNE            | 65651546     | 70541369     |  |
| JULY            | 76455716     | 81858675     |  |
| AUGUST          | 70112600     | 77166156     |  |
| SEPTEMBER       | 75008158     | 67710920     |  |