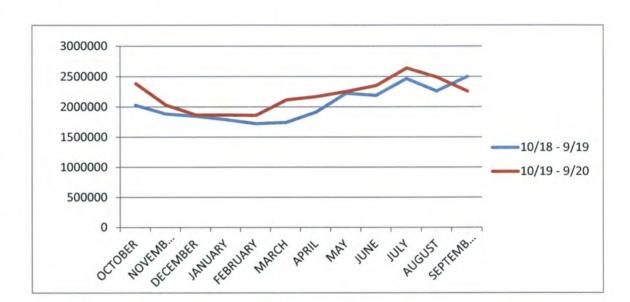

#### MONTHLY FLOW RATES FOR PUTNAM COUNTY

|           | FLOWRATES*   | FLOWRATES*   |
|-----------|--------------|--------------|
|           | 10/18 - 9/19 | 10/19 - 9/20 |
| OCTOBER   | 1011199      | 1100881      |
| NOVEMBER  | 999000       | 973575       |
| DECEMBER  | 955547       | 994407       |
| JANUARY   | 929621       | 971733       |
| FEBRUARY  | 985145       | 1049474      |
| MARCH     | 1013156      | 1039174      |
| APRIL     | 976193       | 1002041      |
| MAY       | 1133051      | 1109819      |
| JUNE      | 1064107      | 1067988      |
| JULY      | 1119559      | 1205246      |
| AUGUST    | 1067979      | 1244693      |
| SEPTEMBER | 1149403      | 1142169      |